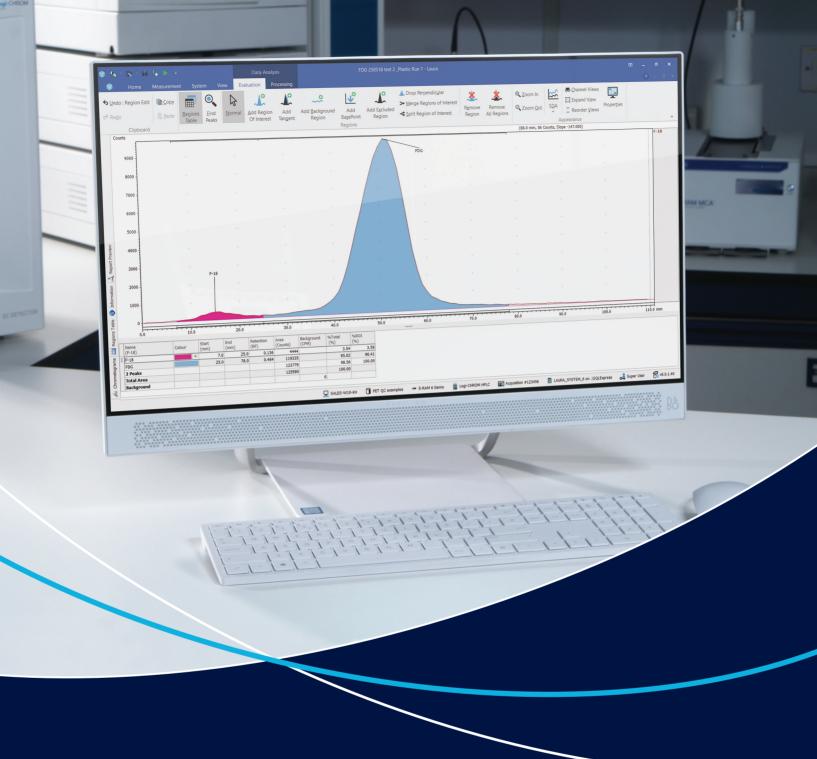

# The ideal solution for PET/SPECT facilities

Laura for PET is the industry standard single point control and data analysis software. It supports over 350 r-HPLC detectors, r-TLC scanners, MCA, GC and HPLC modules from leading manufacturers.

# **Connectivity**

Laura for PET provides connectivity to the widest range of detectors and chromatography systems, including the Flow-RAM and Scan-RAM for radioactivity detection along with chromatography systems for HPLC, GC as well as MCA.