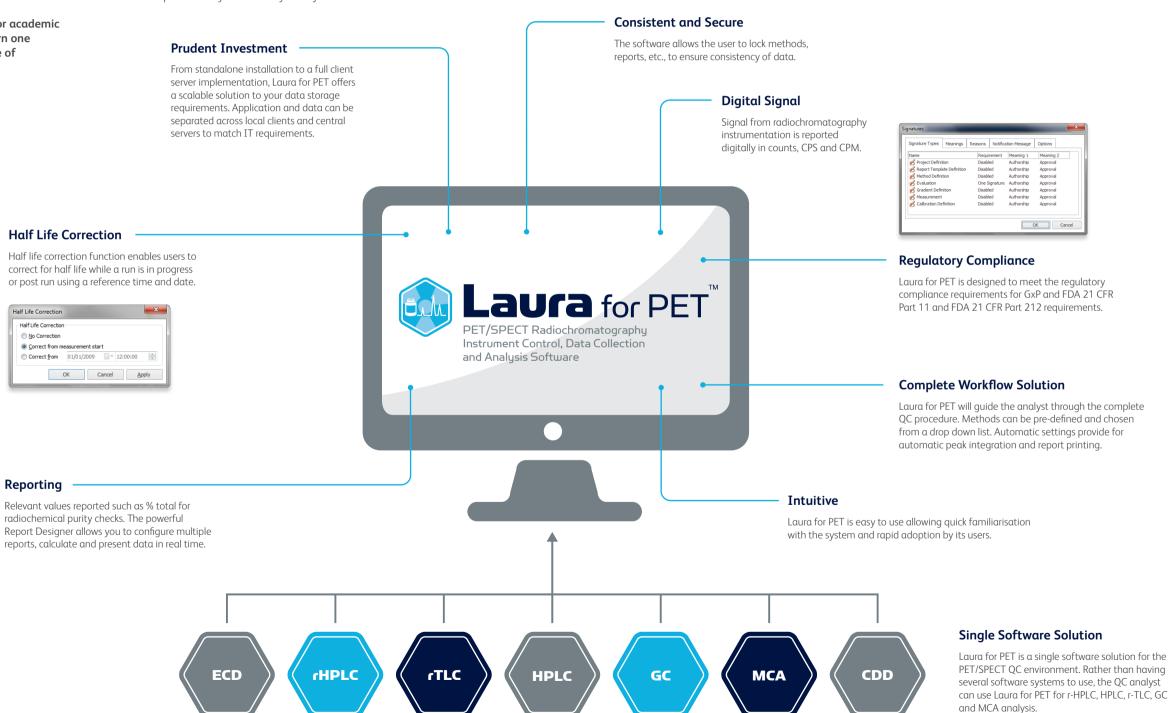

# The ideal solution for PET/SPECT facilities

Laura for PET is the industry standard single point control and data analysis software. It supports over 350 r-HPLC detectors, r-TLC scanners, MCA, GC and HPLC modules from leading manufacturers.

Whether you work within a regulated or academic environment, you will only need to learn one software system for the complete suite of PET/SPECT QC instruments.

# Easy to use

Laura for PET uses recognisable formats and wizards for multi-function tasks to make it simple to use by multiple users with different levels of experience with the system.

A single software solution for the range of disciplines needed in the QC department makes the learning process easy and the day to day use effective.

# **Compliant**

Laura for PET can be installed and configured to meet the most rigorous regulatory compliance requirements. Featuring configurable audit trail, multi level security, e-signatures and data storage into a secure database environment Laura for PET is the PET/SPECT industry's answer for regulatory compliance.

# **Connectivity**

Laura for PET provides connectivity to the widest range of detectors and chromatography systems, including the Flow-RAM and Scan-RAM for radioactivity detection along with chromatography systems for HPLC, GC as well as MCA.