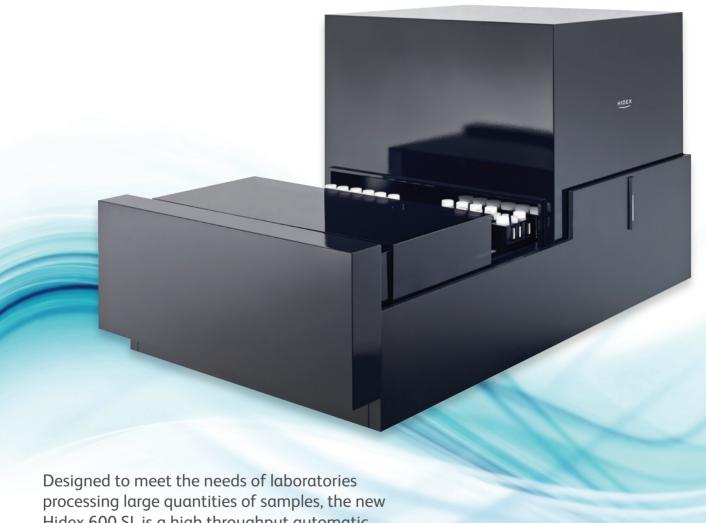

# Hidex **600 5L**

Automatic TDCR Liquid Scintillation Counter

Hidex 600 SL is a high throughput automatic TDCR liquid scintillation counter.

#### Proven technology

The Hidex 600 SL uses the robust and unique triple-to-double coincidence ratio (TDCR) counting technology from the successful 300 SL series. Coupled with added sample capacity for up to 500 small vials (or 210 large vials), the 600 SL can process samples at a rate which will satisfy even the most demanding laboratories.