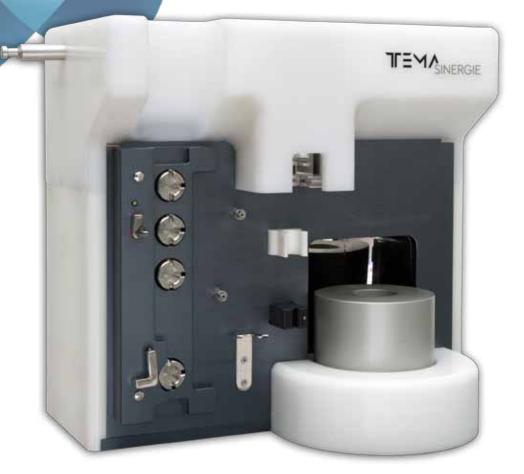

MorGaNA is a fully automated, stand-alone cold kit labelling device and automatic dispenser for <sup>68</sup>Ga and other radiopharmaceuticals.