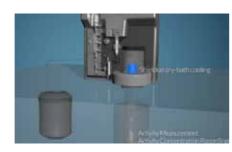

## THE WORKFLOW

The operator installs a disposable set for the kit preparation. The peptide vial is stored inside the shielded dry bath.

<sup>68</sup>Ga is automatically eluted and transferred to the peptide vial for kit reconstitution and labelling.

4

Automatic activity measurement and activity concentration recording. The vial is then stored until use at 25°C inside the shielded dry bath.

The operator can then choose to start an automatic dispensing process (optional), with a dedicated disposable kit.