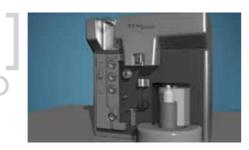

MorGaNA is a fully automated, stand-alone cold kit labelling device and automatic dispenser for <sup>68</sup>Ga and other radiopharmaceuticals.