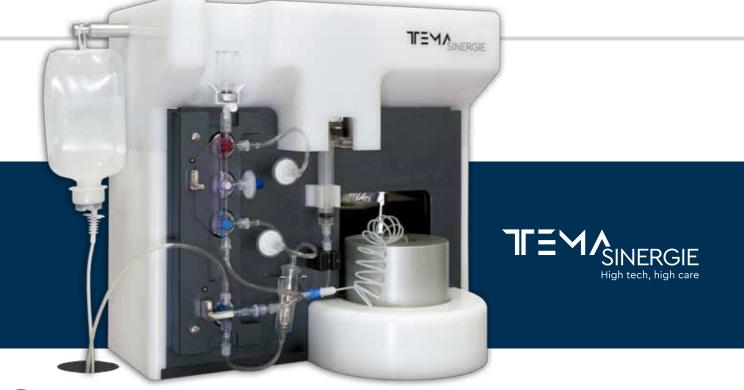

MorGaNA is a fully automated, stand-alone cold kit labelling device and automatic dispenser for <sup>68</sup>Ga and other radiopharmaceuticals.